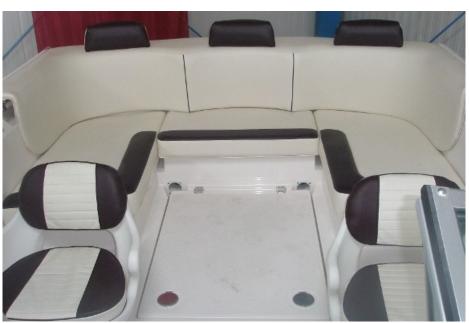

## CORTINA 620 Cabin

"POLISH BEST BOATS"

|          | SPECIFICATIONS                                                                                               |
|----------|--------------------------------------------------------------------------------------------------------------|
| HULL     | Polyester laminate, rovi cloth and hand-made plywood grate reinforcement                                     |
| INTERIOR | Insert, mattress textile, 1 fuel tank 102 l                                                                  |
| DECK     | Polyester laminate, rovi cloth reinforcement and Airex plate,                                                |
|          | 1 pulpit, 3 cleats, 2 seats, 1 windscreen, 2 bilge pumps, 4 bilge pump's outlets                             |
|          | 1 sliding hatch cover (plexi) cabin, stern mattress (set), holt, 1 hatch,                                    |
|          | 2 tank cover's locks, 1 stern ladder, ladder's support, 4 pilot hand grabs,                                  |
|          | ski socket, 2 air grates, 6 hinges, 3 moor hooks, stern water outlets (set),                                 |
|          | ferrule of companionways sill (apron), electrical system, navigation lights, switching station, short cover. |