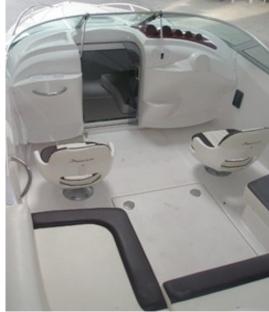

## CORTINA 620 Cabin

"POLISH BEST BOATS"

|          | SPECIFICATIONS                                                                                               |
|----------|--------------------------------------------------------------------------------------------------------------|
| HULL     | Polyester laminate, rovi cloth and hand-made plywood grate reinforcement                                     |
| INTERIOR | Insert, mattress textile, 1 fuel tank 102 l                                                                  |
| DECK     | Polyester laminate, rovi cloth reinforcement and Airex plate,                                                |
|          | 1 pulpit, 3 cleats, 2 seats, 1 windscreen, 2 bilge pumps, 4 bilge pump's outlets                             |
|          | 1 sliding hatch cover (plexi) cabin, stern mattress (set), holt, 1 hatch,                                    |
|          | 2 tank cover's locks, 1 stern ladder, ladder's support, 4 pilot hand grabs,                                  |
|          | ski socket, 2 air grates, 6 hinges, 3 moor hooks, stern water outlets (set),                                 |
|          | ferrule of companionways sill (apron), electrical system, navigation lights, switching station, short cover. |