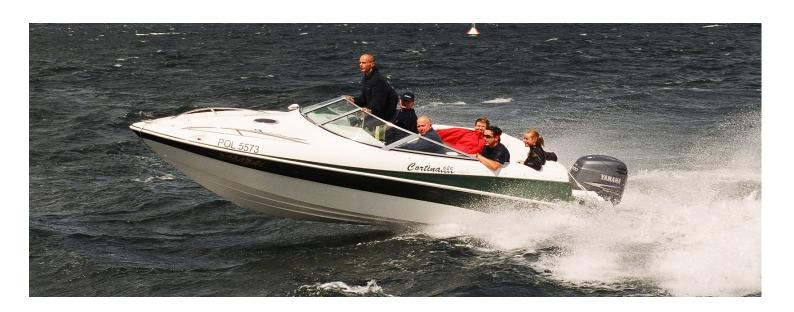

## CORTINA 620 Cabin

"POLISH BEST BOATS"

|          | SPECIFICATIONS                                                                                               |
|----------|--------------------------------------------------------------------------------------------------------------|
| HULL     | Polyester laminate, rovi cloth and hand-made plywood grate reinforcement                                     |
| INTERIOR | Insert, mattress textile, 1 fuel tank 102 l                                                                  |
| DECK     | Polyester laminate, rovi cloth reinforcement and Airex plate,                                                |
|          | 1 pulpit, 3 cleats, 2 seats, 1 windscreen, 2 bilge pumps, 4 bilge pump's outlets                             |
|          | 1 sliding hatch cover (plexi) cabin, stern mattress (set), holt, 1 hatch,                                    |
|          | 2 tank cover's locks, 1 stern ladder, ladder's support, 4 pilot hand grabs,                                  |
|          | ski socket, 2 air grates, 6 hinges, 3 moor hooks, stern water outlets (set),                                 |
|          | ferrule of companionways sill (apron), electrical system, navigation lights, switching station, short cover. |

| TECHNICAL DATA     |           |  |
|--------------------|-----------|--|
| Length             | 6.20 m    |  |
| Beam               | 2.56 m    |  |
| Draft              | 0.37 m    |  |
| Weight             | 900 kg    |  |
| Crew number/Berths | 6 prs / 2 |  |
| Max. Motor power   | 200 KM    |  |
| Category           | С         |  |